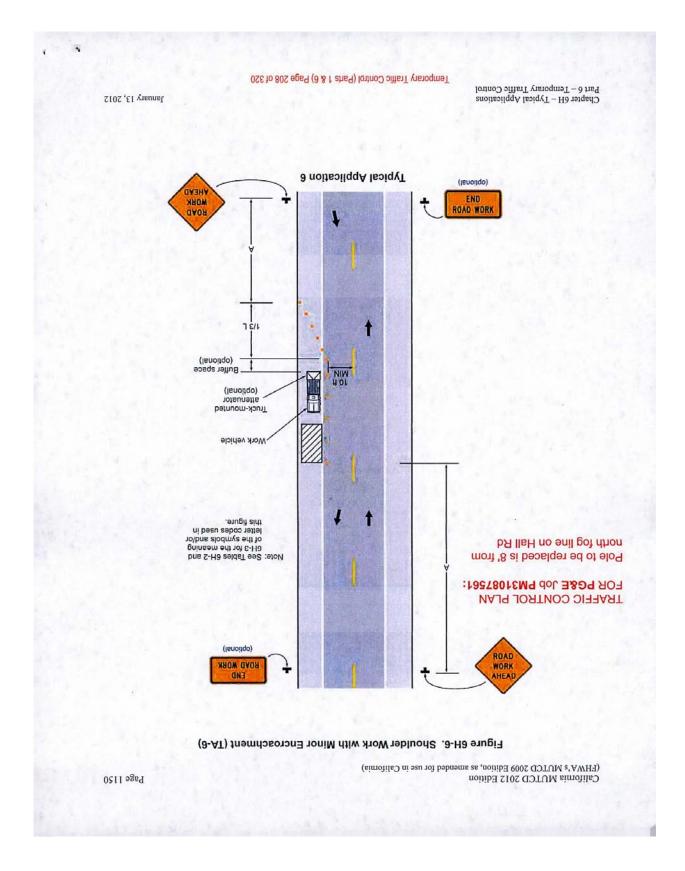

## **Special Comments:**

Traffic Control Per MUTCD

| FORMS: | SS/WW, R-29 |  |
|--------|-------------|--|
|        |             |  |

Est. Permit Fee: \$1,088.00

WHITE -Permittee GOLDENROD -PWD Central File YELLOW -Field Inspection PINK -Permit Section